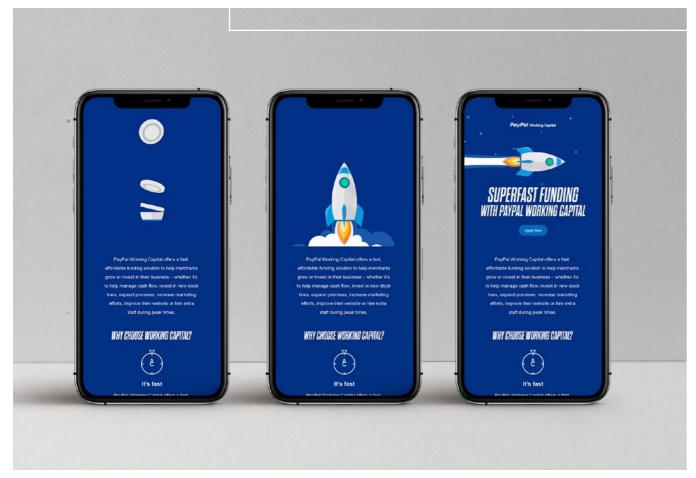

### Interactive Emails

#### [Designer]

- Designed with functionality within email client
- Functionality includes tabs, accordion menus, hotspot modals, mini games, etc
- · Fully mobile optimised
- Fallbacks for less capable email clients

Visit link below to see example:

www.steven-powell.com/portfolio#/interactive-emails/

Interactive tabs menu