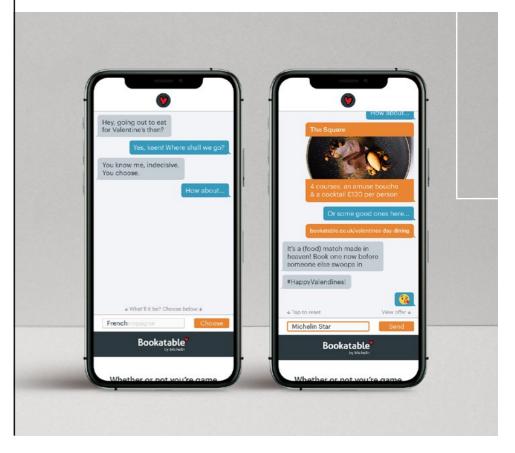

### Interactive Emails

#### [Designer]

- Designed with functionality within email client
- Functionality includes tabs, accordion menus, hotspot modals, mini games, etc
- · Fully mobile optimised
- Fallbacks for less capable email clients

Visit link below to see example:

www.steven-powell.com/portfolio#/interactive-emails/

Interactive tabs menu

#### Faux text messenger click to reply